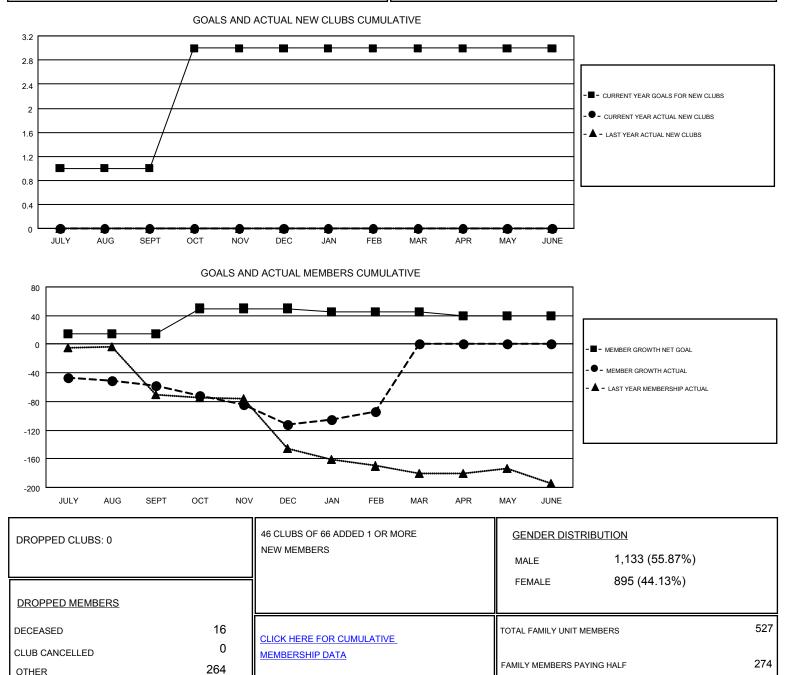

#### GMT: HOWARD HUDSON

| Clubs                 |               |           |               | Members               |                           |                         |                                                    |
|-----------------------|---------------|-----------|---------------|-----------------------|---------------------------|-------------------------|----------------------------------------------------|
| RESULTS FOR 2018-2019 |               |           |               | RESULTS FOR 2018-2019 |                           |                         |                                                    |
| QUARTER               | NEW CLUB GOAL | NEW CLUBS | DROPPED CLUBS | QUARTER               | MEMBER GROWTH NET<br>GOAL | MEMBER GROWTH<br>ACTUAL | DROPPED<br>MEMBERS ACTUAL<br>(including transfers) |
| JULY/AUG/SEPT         | 1             | 0         | 0             | JULY/AUG/SEPT         | 15                        | 78                      | 129                                                |
| OCT/NOV/DEC           | 2             | 0         | 0             | OCT/NOV/DEC           | 35                        | 74                      | 123                                                |
| JAN/FEB/MAR           | 0             | 0         | 0             | JAN/FEB/MAR           | -5                        | 49                      | 28                                                 |
| APR/MAY/JUNE          | 0             | 0         | 0             | APR/MAY/JUNE          | -5                        | 0                       | 0                                                  |